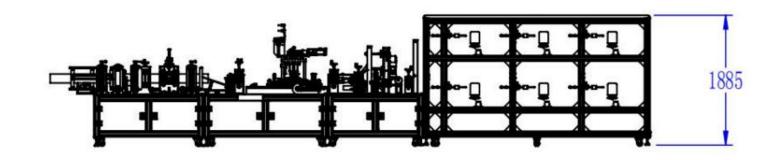

### KN95 Machine overall and footprint size TESTEX

Without mask packing machine, mask cartoning machine (The size as reference only)

### **KN95** Specification

| NO. | Item                | Specification                                     |
|-----|---------------------|---------------------------------------------------|
| 1   | Capacity            | 110pcs/min                                        |
| 2   | Air source pressure | Compressed air should be stable at 0.5Mpa or more |
| 3   | Power               | 220V 16A maximum power 20 KW                      |
| 4   | Machine size        | 8500mm(L)*1000mm(W)*1900mm(H)                     |