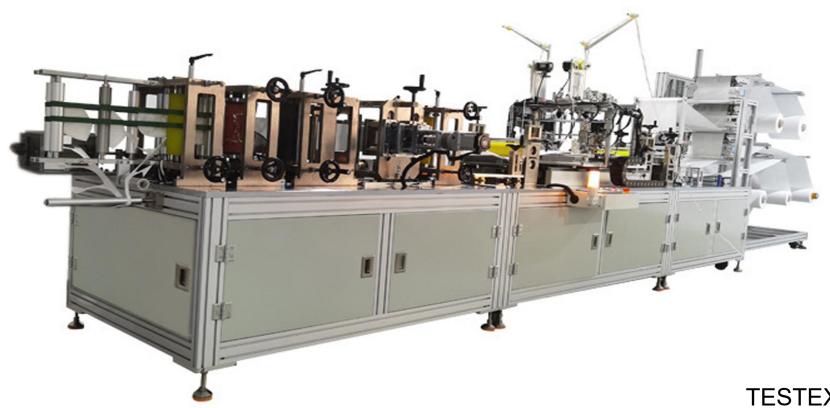

### KN95 Mask Manufacturing Machine

**TESTEX INSTRUMENT LTD** 

#### **KN95** Basic Introduction

KN95 mask manufacturing machine adopts ultrasonic technology for automatic operations to produce 4-5 layers of KN95 masks. The molds can be easily changed to accommodate a wide range of KN95, N95, FFP mask production. The specially designed, TESTEX mask making machine is suitable for various earloops materials, stable running without stuttering and jamming.

This KN95 mask manufacturing machine uses the computer PLC programming control and servo drive to stabilize mask production. Also, it uses modular design, is easier to use, and saves labor.