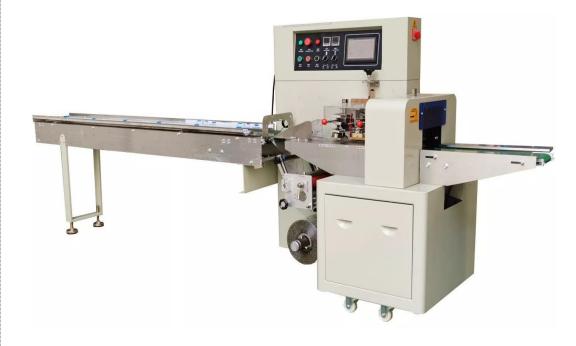

# Optional Configuration APM10 Automatic Mask Packing Machine

| Capacity                              | 30 ~ 120 pcs / min                                                                                                                             |  |
|---------------------------------------|------------------------------------------------------------------------------------------------------------------------------------------------|--|
| Film specifications & types supported | Width:140 ~ 320 mm, Thickness: 0.03 mm (e.g. 260 mm for standard adults mask ), PP/PE/PS/OPP                                                   |  |
| Final bag<br>dimension                | Length: 60 ~ 450 mm, adjustable (e.g. 210 mm) Width: 40 ~ 120 mm, adjustable (e.g. 105 mm) Height: not defined, (e.g. 1 pcs or 10 pcs per bag) |  |
| Power                                 | 220 V, 50 Hz, 7.25 Kw                                                                                                                          |  |
| Machine size & weight                 | 4100 x 960 x 1370 mm, 450 Kg                                                                                                                   |  |
| Packaging info.                       | Two cases, total 570 Kg<br>(Main machine: 1900 x 1070 x 1550 mm, 423 Kg;<br>Conveyor: 2900 x 750 x 490 mm, 147 Kg)                             |  |

#### **APM10 Automatic Mask Packing Machine**

TESTEX added mask auto packing function to the mask production solution cautiously. APM10 is the best auto packing machine that works perfectly with the KN95, featuring the total capacity of the KN95 and reliable packing efficiency and quality.