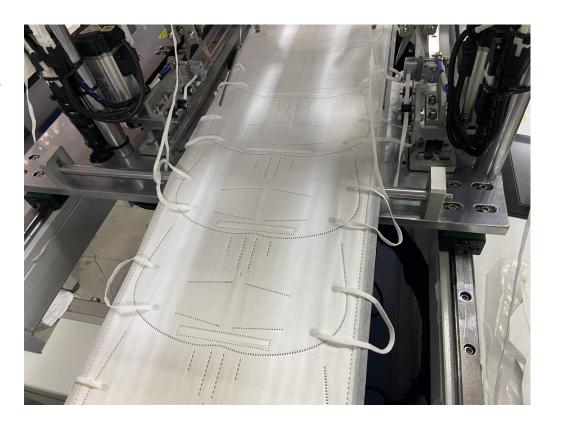

### KN95 Mask Manufacturing Machine



**TESTEX INSTRUMENT LTD** 

#### **KN95** Basic Introduction



KN95 mask manufacturing machine adopts ultrasonic technology for automatic operations to produce 4-5 layers of KN95 masks. The molds can be easily changed to accommodate a wide range of KN95, N95, FFP mask production. The specially designed, TESTEX mask making machine is suitable for various earloops materials, stable running without stuttering and jamming.

This KN95 mask manufacturing machine uses the computer PLC programming control and servo drive to stabilize mask production. Also, it uses modular design, is easier to use, and saves labor.



# Features of KN95 Mask Manufacturing Machine ESTEX



Supported to customize logo or text on the mask body





Precise and film welding of earloops

# Features of KN95 Mask Manufacturing Machine ESTEX



High-quality servo motor, ensure mask production and high efficiency





The ultrasonic system make sure the welding at high-speed operation

## Features of KN95 Mask Manufacturing Machine TESTEX



PLC control panel, promise running stable and high productivity.





Magnetic powder air shaft feeding rack, scale display, air shaft adjustment, easy to fix the material, reduce the difficulty of changing materials, fine adjustment of the electric brake, more stable feeding tension control

### **KN95 Mask Detail**





### Raw Material Parameters Reference of KN95 Mask TESTEX Making Machine



| Image | Marterial               | Outer<br>dimameter<br>(mm) | Reel innter<br>diameter | Width (mm) | T