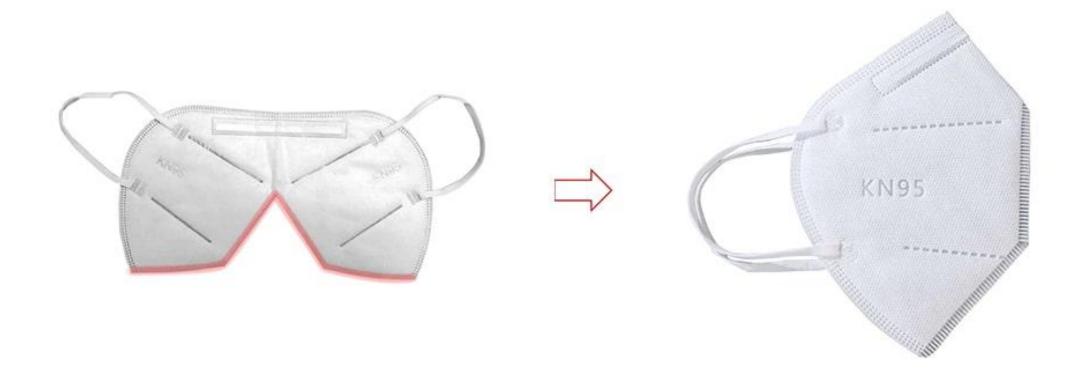

on. Also, it uses modular design, is easier to use, and saves labor.



# Features of KN95 Mask Manufacturing Machine ESTEX



Supported to customize logo or text on the mask body





Precise and film welding of earloops

# Features of KN95 Mask Manufacturing Machine ESTEX



High-quality servo motor, ensure mask production and high efficiency





The ultrasonic system make sure the welding at high-speed operation

## Features of KN95 Mask Manufacturing Machine TESTEX



PLC control panel, promise running stable and high productivity.





Magnetic powder air shaft feeding rack, scale display, air shaft adjustment, easy to fix the material, reduce the difficulty of changing materials, fine adjustment of the electric brake, more stable feeding tension control

### **KN95 Mask Detail**





### Raw Material Parameters Reference of KN95 Mask TESTEX Making Machine



| Image | Marterial               | Outer<br>dimameter<br>(mm) | Reel innter<br>diameter | Width (mm) | Thickness / Gram |
|-------|-------------------------|----------------------------|-------------------------|------------|------------------|
|       | Outer layer nonwoven    | Ф600                       | 3 inches                | 250-300    | 30-50g/m²        |
|       | Hot air cotton          | Ф600                       | 3 inches                | 250-300    | 45g/m²           |
|       | Meltblown               | Ф600                       | 3 inches                | 250-300    | 20-30g/m²        |
|       | Inner layer<br>nonwoven | Ф600                       | 3 inches                | 250-300    | 20-