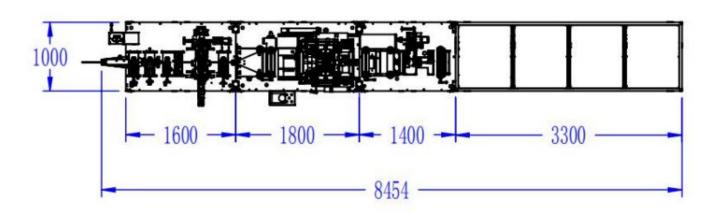

### KN95 Machine overall and footprint size TESTEX

Without mask packing machine, mask cartoning machine (The size as reference only)

### **KN95** Specification

| NO. | Item                | Specification                                     |
|-----|---------------------|---------------------------------------------------|
| 1   | Capacity            | 110pcs/min                                        |
| 2   | Air source pressure | Compressed air should be stable at 0.5Mpa or more |
| 3   | Power               | 220V 16A maximum power 20 KW                      |
| 4   | Machine size        | 8500mm(L)*1000mm(W)*1900mm(H)                     |