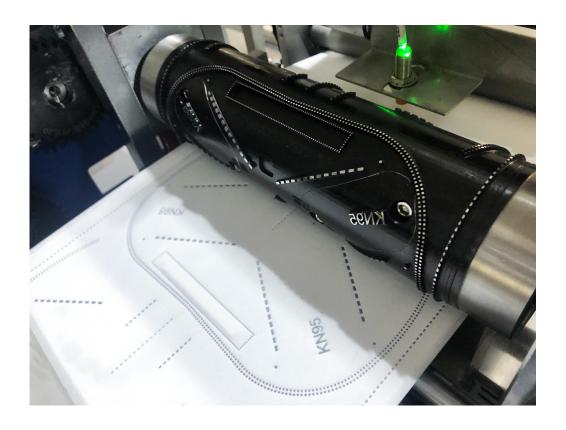

#### **KN95** Basic Introduction

KN95 mask manufacturing machine adopts ultrasonic technology for automatic operations to produce 4-5 layers of KN95 masks. The molds can be easily changed to accommodate a wide range of KN95, N95, FFP mask production. The specially designed, TESTEX mask making machine is suitable for various earloops materials, stable running without stuttering and jamming.

# Features of KN95 Mask Manufacturing Machine ESTEX

Supported to customize logo or text on the mask body

Precise and film welding of earloops

# Features of KN95 Mask Manufacturing Machine ESTEX

High-quality servo motor, ensure mask production and high efficiency

The ultrasonic system make sure the welding at high-speed operation