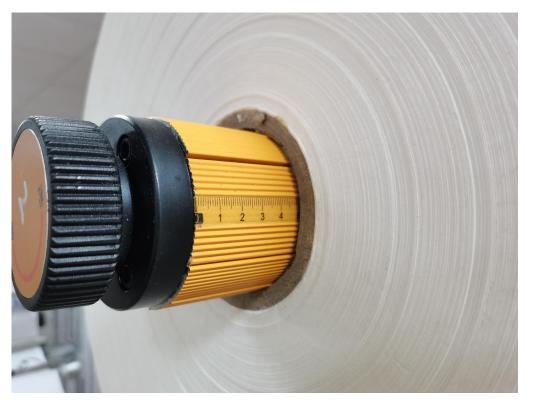

### Raw Material Parameters Reference of KN95 Mask TESTEX Making Machine

| Image | Marterial               | Outer<br>dimameter<br>(mm) | Reel innter<br>diameter | Width (mm) | Thickness / Gram |
|-------|-------------------------|----------------------------|-------------------------|------------|------------------|
|       | Outer layer nonwoven    | Ф600                       | 3 inches                | 250-300    | 30-50g/m²        |
|       | Hot air cotton          | Ф600                       | 3 inches                | 250-300    | 45g/m²           |
|       | Meltblown               | Ф600                       | 3 inches                | 250-300    | 20-30g/m²        |
|       | Inner layer<br>nonwoven | Ф600                       | 3 inches                | 250-300    | 20-30g/m²        |
| 4     | Nose strip              | Ф400                       | ≥3 inches               | 5-8        | ≤1.2mm           |