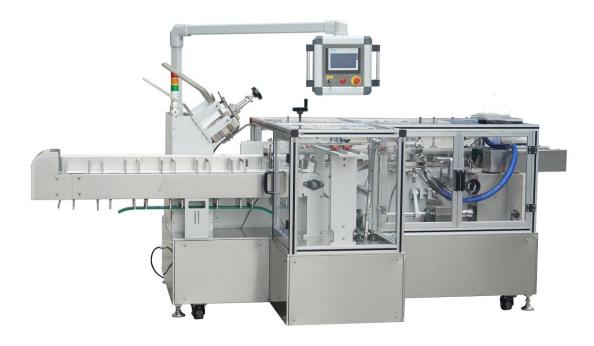

### Mask Cartoning Machine Specification

| Capacity       | 10boxes/min                                                                                                                                               |  |  |  |
|----------------|-----------------------------------------------------------------------------------------------------------------------------------------------------------|--|--|--|
| Feature        | Easy to use with automatic alarm and fault prompt, controlled by PLC microcomputer. Using interface control, simple to operate and convenient maintenance |  |  |  |
| Power          | 220V, 50Hz, 1-4Kw                                                                                                                                         |  |  |  |
| Box Dimension  | 225mm*115mm*150mm (L*W*H)                                                                                                                                 |  |  |  |
| Weight         | About 1.5T                                                                                                                                                |  |  |  |
| Box Requirment | Need to pre-fold, carton indentation is generally at 0.4MM deep. If you open the box by hand, it can't be shaped, and the machine can't open the carton.  |  |  |  |

#### **Mask Cartoning Machine**

The mask cartoning machine automatically boxing the mask, which perfectly matches the KN95. Easy to use with automatic alarm and fault prompt, controlled by PLC microcomputer.