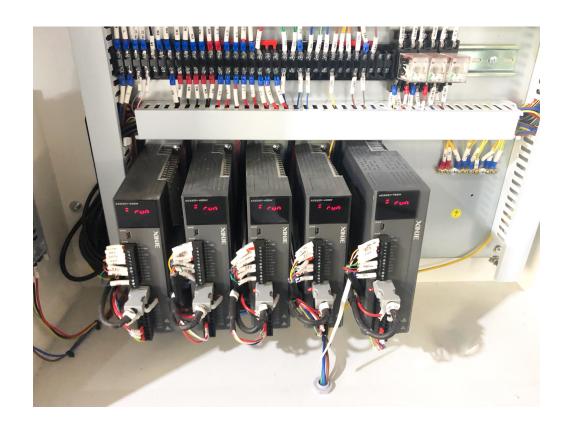

This KN95 mask manufacturing machine uses the computer PLC programming control and servo drive to stabilize mask production. Also, it uses modular design, is easier to use, and saves labor.

## Features of KN95 Mask Manufacturing Machine TESTEX

PLC control panel, promise running stable and high productivity.

Magnetic powder air shaft feeding rack, scale display, air shaft adjustment, easy to fix the material, reduce the difficulty of changing materials, fine adjustment of the electric brake, more stable feeding tension control