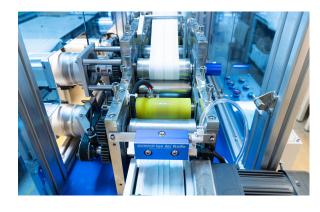

### Mask body & elastic band one-process forming machine

Differs to traditional earloop type mask making machine, this one-process mask forming machine gets rid of earloops and uses elastic bands, thus integrating the two separating process into one, which increases the production efficiency by 2.4 times, the masks produced are also much comfortable for long time wearing.

### Mask body & elastic band one-process forming machine Specification

| Capacity                | 250~350 pcs/min            |
|-------------------------|----------------------------|
| Power                   | 220V, 4Kw, 18A             |
| Weight                  | 620KG (N.W.), 680KG (G.W.) |
| Size                    | 450 × 115 × 160 CM (LxWxH) |
| Max. material roll dia. | 840mm                      |
| Nonwoven spunbond width | 175mm/195mm                |
| Meltblown width         | 175mm                      |
| Earband material width  | 175mm/195mm                |