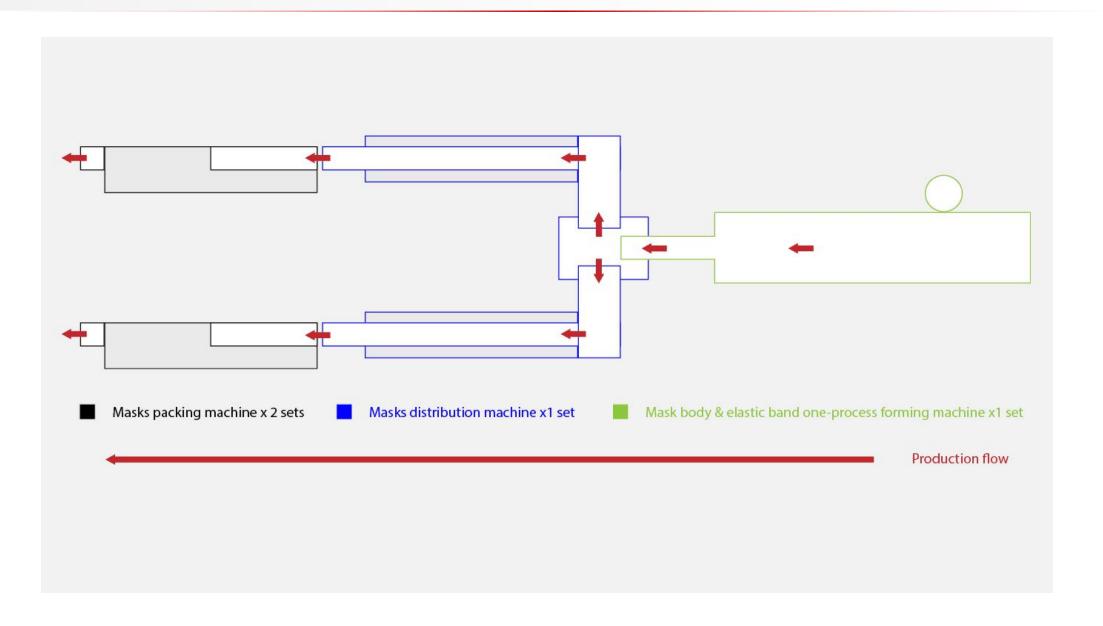

### **APL250 Mask Production Machine Structure**

### Mask body & elastic band one-process forming machine

Differs to traditional earloop type mask making machine, this one-process mask forming machine gets rid of earloops and uses elastic bands, thus integrating the two separating process into one, which increases the production efficiency by 2.4 times, the masks produced are also much comfortable for long time wearing.

## Optional configuration: Masks distribution machine

Featured in high-performance dispatching capacity, support count setting, used as both a bridge and a diversion between mask forming and packing machine.

### **Optional configuration: Masks packing machine**

PLC controlled packing system, easy to set up, featured in servo motor film driving system, precise positioning, and solid sealing.

Material Roll dia.: 320mm(Max.)
Package width range: 40 ~ 160mm