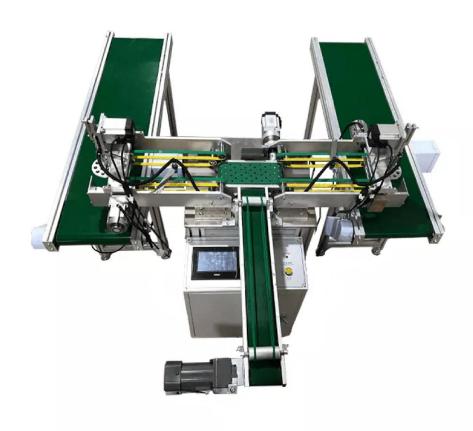

## Optional configuration: Masks distribution machine

Featured in high-performance dispatching capacity, support count setting, used as both a bridge and a diversion between mask forming and packing machine.

Capacity 250Pcs/min(dispatching speed)

Power 220V, 2.2Kw, 10A

Weight 160KG (N.W.) 275KG(G.W.)

Size  $85 \times 132 \times 120$ CM (LxWxH)