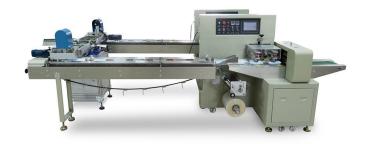

### **Optional configuration: Masks packing machine**

PLC controlled packing system, easy to set up, featured in servo motor film driving system, precise positioning, and solid sealing.

Material Roll dia.: 320mm(Max.)
Package width range: 40 ~ 160mm

Package height: 10 pcs of mask per bag

Power: 220V, 1Kw, 4A

Weight: 620KG (N.W.), 680KG (G.W.) .

Size:  $388 \times 72 \times 145 \, \text{CM} \, (\text{LxWxH})$ 