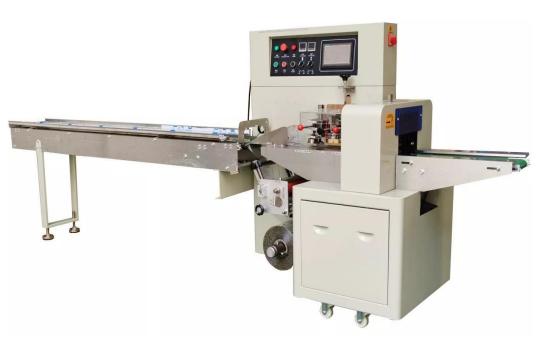

### **Optional configuration: Masks packing machine**

PLC controlled packing system, easy to set up, featured in servo motor film driving system, precise positioning, and solid sealing.

Material Roll dia.: 320mm(Max.)
Package width range: 40 ~ 160mm

Package height: 10 pcs of mask per bag

Power: 220V, 1Kw, 4A

Weight: 620KG (N.W.), 680KG (G.W.) .

Size:  $388 \times 72 \times 145 \, \text{CM} \, (\text{LxWxH})$ 