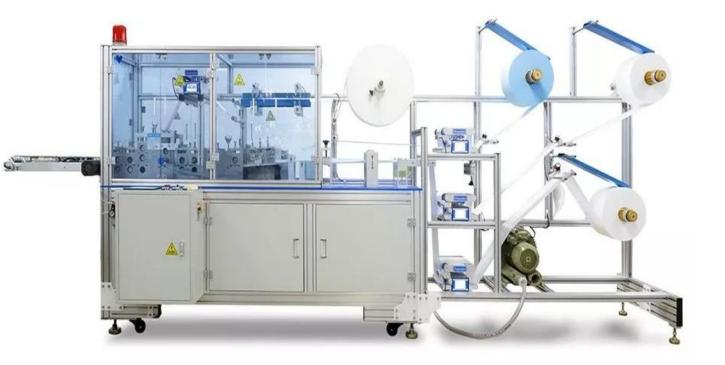

#### **APL250 Basic introduction**

The most significant advantage is one-process forming, high-speed production, stable production capacity, no need for an ear loop welding machine. All materials can be completed with one machine, significantly saving labor costs.

### Mask body & elastic band one-process forming machine

Differs to traditional earloop type mask making machine, this one-process mask forming machine gets rid of earloops and uses elastic bands, thus integrating the two separating process into one, which increases the production efficiency by 2.4 times, the masks produced are also much comfortable for long time wearing.

#### **APL250** parameters

Model: APL250

Capacity: 250 pcs/min(stable)

Power: 220V, 9Kw

Max. material roll dia.: 840mm

Nonwoven spunbond width: 175mm/195mm

Meltblown width: 175mm

Earband material width: 175mm/195mm