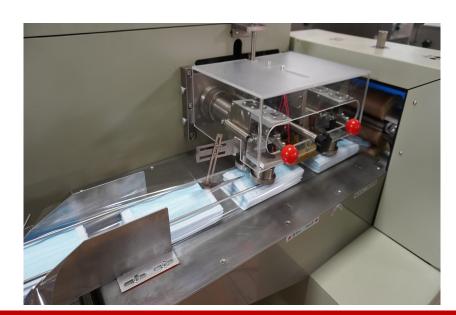

## Optional configuration: Masks distribution machine

Featured in high-performance dispatching capacity, support count setting, used as both a bridge and a diversion between mask forming and packing machine.

Capacity 250Pcs/min(dispatching speed)

Power 220V, 2.2Kw, 10A

Weight 160KG (N.W.) 275KG(G.W.)

Size  $85 \times 132 \times 120$ CM (LxWxH)