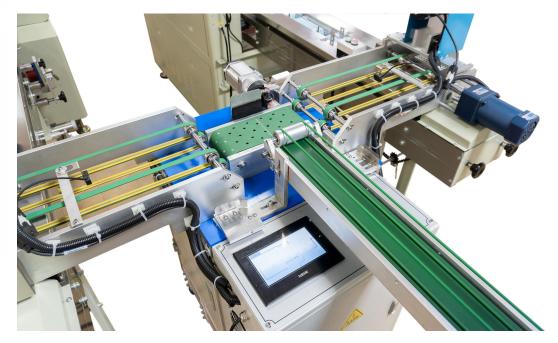

## Optional configuration: Masks distribution machine

Featured in high-performance dispatching capacity, support count setting, used as both a bridge and a diversion between mask forming and packing machine.

Capacity 250Pcs/min(dispatching speed)

Power 220V, 2.2Kw, 10A

Weight 160KG (N.W.) 275KG(G.W.)

Size  $85 \times 132 \times 120$ CM (LxWxH)