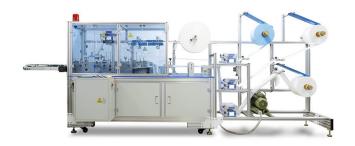

### Mask body & elastic band one-process forming machine

Differs to traditional earloop type mask making machine, this one-process mask forming machine gets rid of earloops and uses elastic bands, thus integrating the two separating process into one, which increases the production efficiency by 2.4 times, the masks produced are also much comfortable for long time wearing.

### Mask body & elastic band one-process forming machine Specification

| Capacity                | 250~350 pcs/min            |
|-------------------------|----------------------------|
| Power                   | 220V, 4Kw, 18A             |
| Weight                  | 620KG (N.W.), 680KG (G.W.) |
| Size                    | 450 × 115 × 160 CM (LxWxH) |
| Max. material roll dia. | 840mm                      |
| Nonwoven spunbond width | 175mm/195mm                |
| Meltblown width         | 175mm                      |
| Earband material width  | 175mm/195mm                |