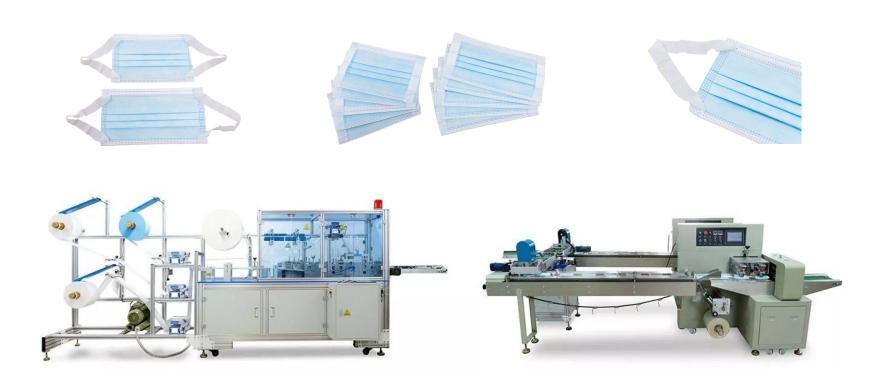

#### **APL250 Basic introduction**

The most significant advantage is one-process forming, high-speed production, stable production capacity, no need for an ear loop welding machine. All materials can be completed with one machine, significantly saving labor costs.

### Mask body & elastic band one-process forming machine

Differs to traditional earloop type mask making machine, this one-process mask forming machine gets rid of earloops and uses elastic bands, thus integrating the two separating process into one, which increases the production efficiency by 2.4 times, the masks produced are also much comfortable for long time wearing.