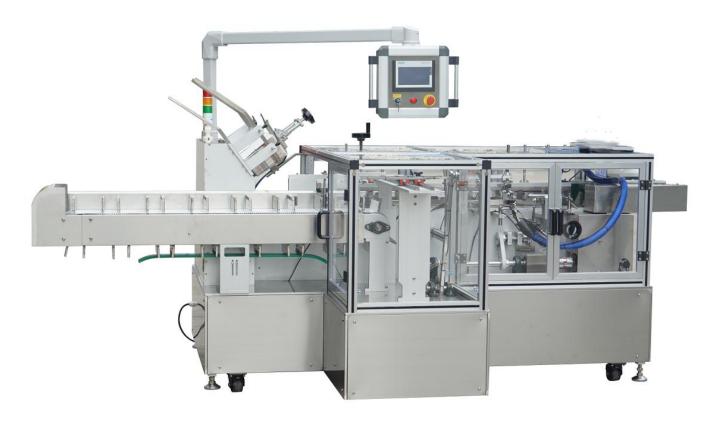

### Optional configuration: Mask cartoning machine

Mask cartoning machine

Suitable for all kinds of flat masks, KF94, KN95 masks, etc. Automatic cartoning, the machine adopts insertion type sealing, simple operation, stable operation. Automatic packaging, ready to sell, labor-saving, and high-efficiency.