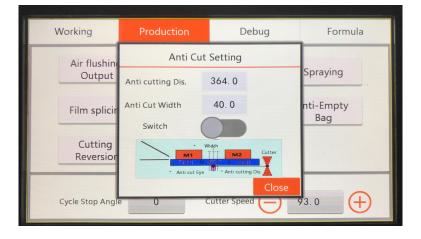

#### #2 Good UX Design

Intutive touch screen panel, with rich clear instructions and illustraions, easy to ajust parameters if needed.