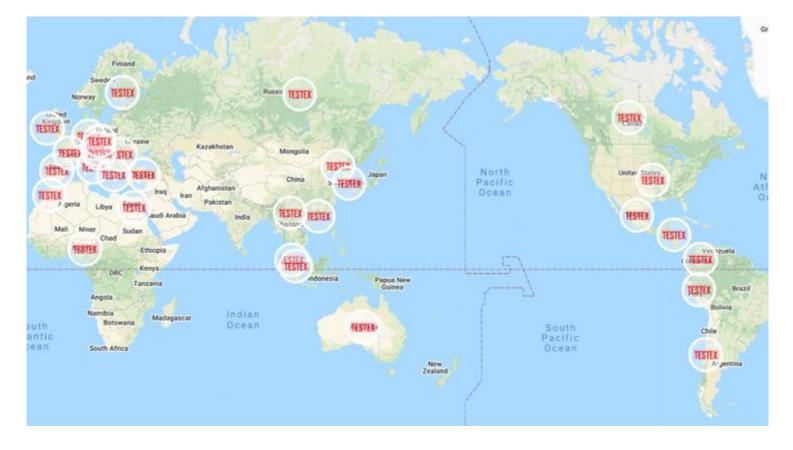

## **Repurchase rate**

of existing customers

**TESTEX** Mask Machine sold to 42 countries