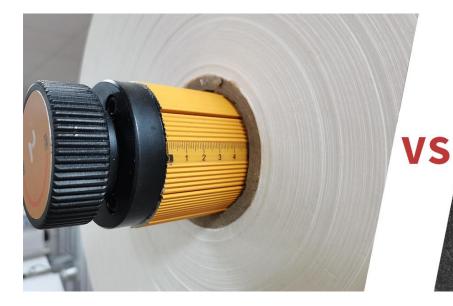

#### Magnetic powder air shaft feeding rack

Scale display, air shaft adjustment, easy to fix the material, reduce the difficulty of changing materials, fine adjustment of the electric brake, more stable feeding tension control