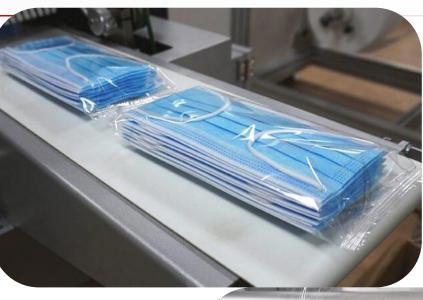

**APM10** Automatic Mask Packing Machine

#### **APM10 Automatic Mask Packing Machine**

TESTEX added mask auto packing function to the mask production solution cautiously. APM10 is the best auto packing machine that works perfectly with the APL110, featuring the total capacity of the APL110 and reliable packing efficiency and quality.