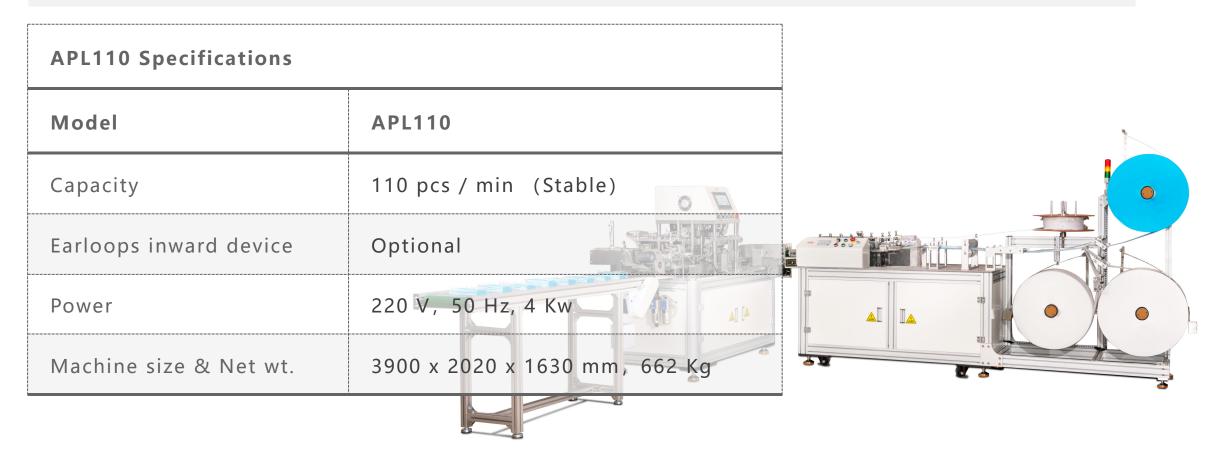

# **APL110 Basic Introduction**

APL110, an upgraded product of APL80, is designed to meet higher production efficiency while maintaining stability. It is the eleventh generation product of the TESTEX mask machine, Approved to be promoted in the market after three months of complete testing. **High speed and proven stability** is its biggest feature.

#### **Specifications**

- Capacity: 120+ pcs/min
- Power: 220 V 50 Hz 1 Kw
- Machine size: 2810 \* 640 \* 1410 mm (L x W x H)
- Machine weight: 351 Kg

#### Packaging info.

- Package size: 2950 \* 760 \* 1560 mm (L x W X H)
- Package weight: 469 Kg

Machine Appearance might change accordingly, please confirm with our sales in advance.

www.TestexTextile.com