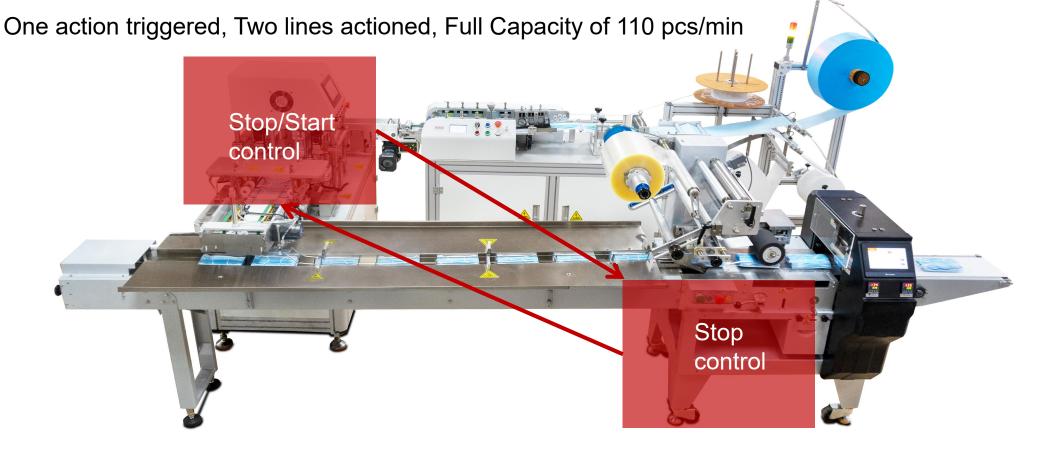

# #3 Fully integrated with APL110, brings you associated control experience, and no affecting the full capacity of the APL110

**Mask Cartoning Machine** 