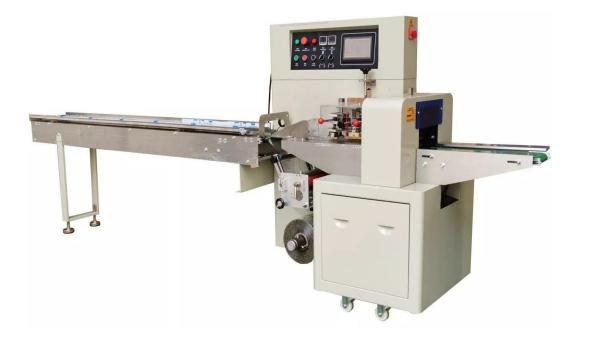

# Mask Bodies Making Machine

Automatic system to form 3 ply flat mask bodies, combine raw fabrics, three layers of pp non-woven, then form the creases, inserting nose clips and being weld together by ultrasonic welding device, finally cut into mask body pieces for next earloops welding procedure.

#### **Specifications**

- Capacity: 120+ pcs/min
- Power: 220 V 50 Hz 1 Kw
- Machine size: 2810 \* 640 \* 1410 mm (L x W x H)
- Machine weight: 351 Kg

#### Packaging info.

- Package size: 2950 \* 760 \* 1560 mm (L x W X H)
- Package weight: 469 Kg

Machine Appearance might change accordingly, please confirm with our sales in advance.

www.TestexTextile.com