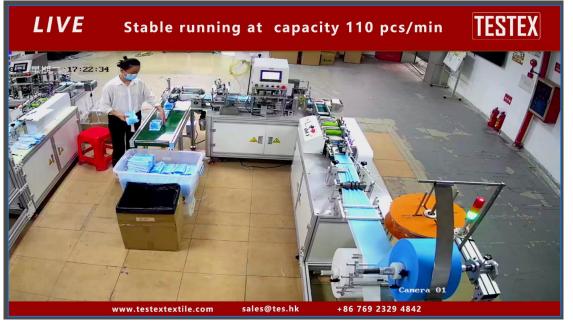

## APL110 Features #6 Long-term production verification on stability

At the 2020 China (Dongguan) International Medical Epidemic Prevention and General Health Development Forum and Exhibition, TESTEX APL110 mask machine is **the ONLY mask machine** that dared to maintain the production of 110 pieces per minute throughout the exhibition. The stable quality is obvious to all .

In order to let oversea customers to check the stability of the mask machine, we continue to broadcast live on the Youtube platform for up to 2 to 3 hours.

APL110 running at the exhibition

APL110 Youtube Live