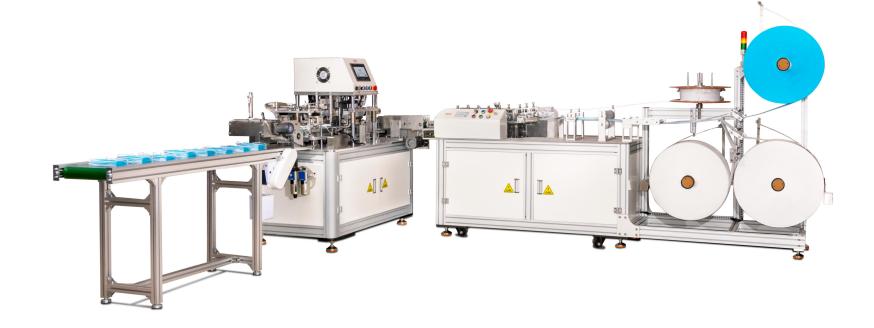

# **APL110 Basic Introduction**

APL110, an upgraded product of APL80, is designed to meet higher production efficiency while maintaining stability. It is the eleventh generation product of the TESTEX mask machine, Approved to be promoted in the market after three months of complete testing. **High speed and proven stability** is its biggest feature.

# Mask Bodies Making Machine

Automatic system to form 3 ply flat mask bodies, combine raw fabrics, three layers of pp non-woven, then form the creases, inserting nose clips and being weld together by ultrasonic welding device, finally cut into mask body pieces for next earloops welding procedure.

#### **Specifications**

- Capacity: 120+ pcs/min
- Power: 220 V 50 Hz 1 Kw
- Machine size: 2810 \* 640 \* 1410 mm (L x W x H)
- Machine weight: 351 Kg

#### Packaging info.

- Package size: 2950 \* 760 \* 1560 mm (L x W X H)
- Package weight: 469 Kg

Machine Appearance might change accordingly, please confirm with our sales in advance.

www.TestexTextile.com

# Automatic Ultrasonic Earloop Welding Machine

This earloop welding unit is what differs TESTEX mask machines from others most, the fully servo motors systems and durable ruble delivery belt enable the earloops welding process fast and accrate.

#### Specifications

- Capacity: 110+ pcs/min
- Power: 220 V 50 Hz 1.5 Kw
- Drive type: servo motors
- Air source: 0.4 ~ 0.7 MPa
- Machine size: 1870 \* 980 \* 1420 mm (L x W x H)
- Machine weight: 326 Kg

Packaging info. Package size: 1980 \* 1150 \* 1490 mm (L x W X H) Package weight: 445 Kg

Machine Appearance might change accordingly, please confirm with our sales in advance.