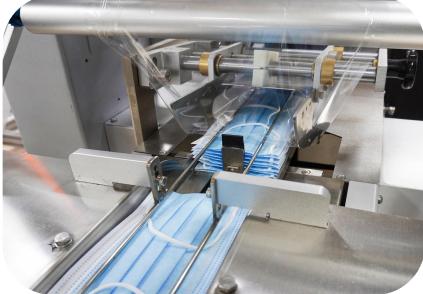

# Automatic Ultrasonic Earloop Welding Machine

This earloop welding unit is what differs TESTEX mask machines from others most, the fully servo motors systems and durable ruble delivery belt enable the earloops welding process fast and accrate.

#### Specifications

- Capacity: 110+ pcs/min
- Power: 220 V 50 Hz 1.5 Kw
- Drive type: servo motors
- Air source: 0.4 ~ 0.7 MPa
- Machine size: 1870 \* 980 \* 1420 mm (L x W x H)
- Machine weight: 326 Kg