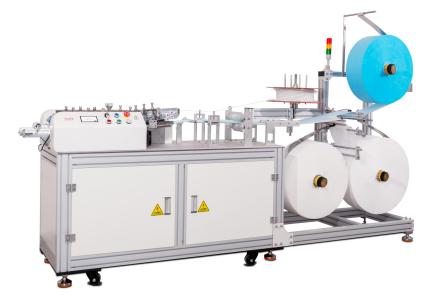

# Automatic Ultrasonic Earloop Welding Machine

This earloop welding unit is what differs TESTEX mask machines from others most, the fully servo motors systems and durable ruble delivery belt enable the earloops welding process fast and accrate.

#### Specifications

- Capacity: 110+ pcs/min
- Power: 220 V 50 Hz 1.5 Kw
- Drive type: servo motors
- Air source: 0.4 ~ 0.7 MPa
- Machine size: 1870 \* 980 \* 1420 mm (L x W x H)
- Machine weight: 326 Kg

Packaging info. Package size: 1980 \* 1150 \* 1490 mm (L x W X H) Package weight: 445 Kg

Machine Appearance might change accordingly, please confirm with our sales in advance.